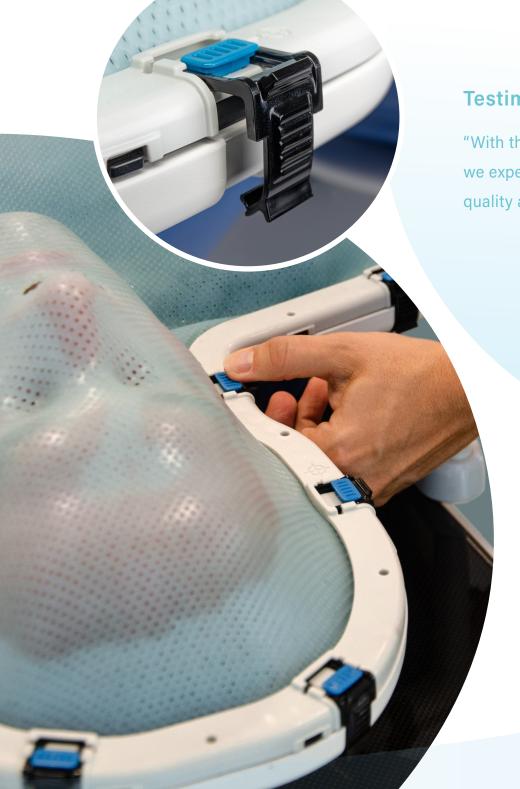

## **Clinical Advantages**

- High precision immobilization.
- Suitable for use with the dedicated MR Head Coil to ease imaging and workflow.
- Use of patented thermoplastic material with no shrinkage.
- The target area is expanded to the total head, neck and shoulder area.
- Optimized patient comfort and accurate reproducibility.

## **Testimonial**

"With this innovative mask system that fits into the conventional Head Coil, we expect to acquire HN images for RT planning with diagnostic image quality and great patient comfort. This will save scan time and patient burden."

- Marielle Philippens, MD, PHD, Associate Professor, UMC Utrecht, The Netherlands

www.macromedics.com

For more information, please contact your local distributor