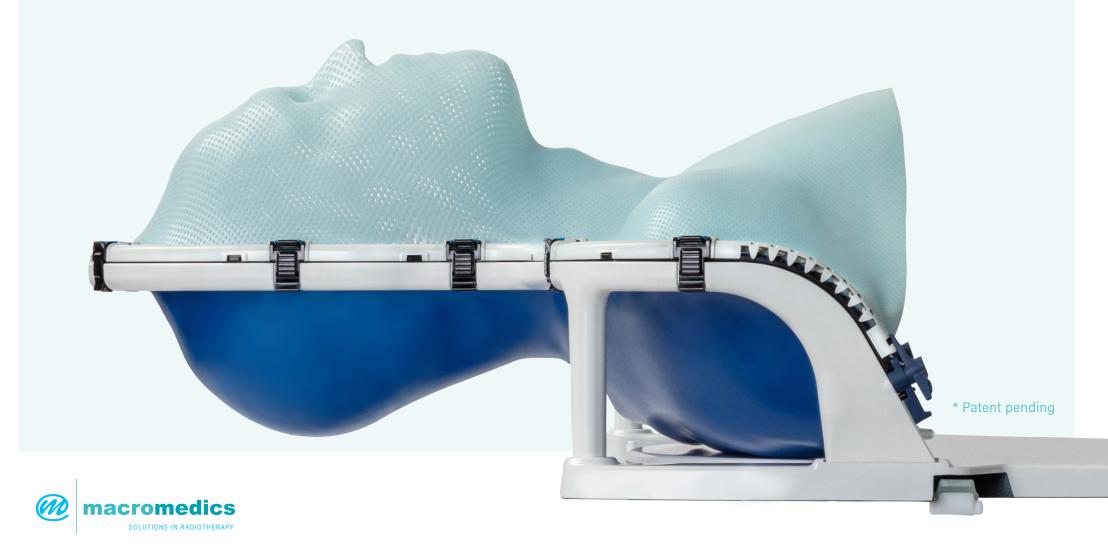

## DSPS-Prominent™

The next generation in head, neck and shoulder immobilization.

DSPS-*Prominent*™ is the latest advancement in the renowned Double Shell Positioning System (DSPS®) product line.

With its unique cantilevered frame and expansion of the treatment area to the full head, neck and shoulder region,

DSPS-*Prominent*™ offers personalized comfort and high treatment accuracy.

## **Clinical Advantages**

- High precision immobilization.
- Suitable for use with the dedicated MR Head Coil to ease imaging and workflow.
- Use of patented thermoplastic material with no shrinkage.
- The target area is expanded to the total head, neck and shoulder area.
- Optimized patient comfort and accurate reproducibility.

## Designed for dedicated MR Head Coil

DSPS-Prominent™ is designed to create optimal patient positioning inside the dedicated MR Head Coil for improved imaging quality during MRI procedures.

The system is compatible with Philips Ingenia 1.5T/3.0T MR-RT, Ambition 1.5T MR-RT, Elition 3.0T MR-RT and Evolution 1.5T MR-RT systems.\*