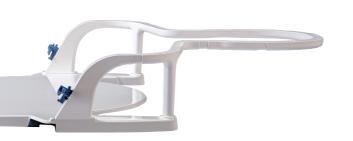

## DSPS-Prominent™

The next generation in head, neck and shoulder immobilization.

DSPS-*Prominent*™ is the latest advancement in the renowned Double Shell Positioning System (DSPS®) product line.

With its unique cantilevered frame and expansion of the treatment area to the full head, neck and shoulder region,

DSPS-*Prominent*™ offers personalized comfort and high treatment accuracy.