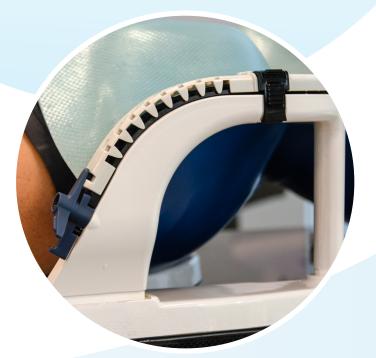

## **Clinical Advantages**

- High precision immobilization.
- Suitable for use with the dedicated MR Head Coil to ease imaging and workflow.
- Use of patented thermoplastic material with no shrinkage.
- The target area is expanded to the total head, neck and shoulder area.
- Optimized patient comfort and accurate reproducibility.