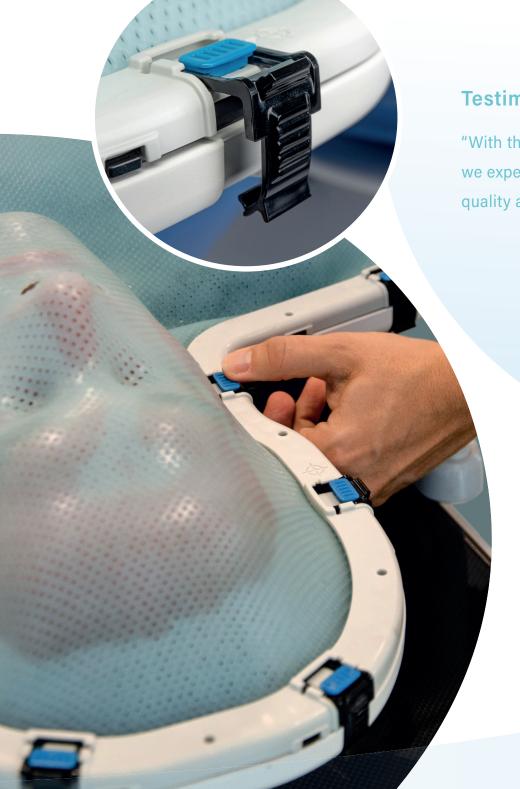

## **Clinical Advantages**

- High precision immobilization.
- Suitable for use with the dedicated MR Head Coil to ease imaging and workflow.
- Use of patented thermoplastic material with no shrinkage.
- The target area is expanded to the total head, neck and shoulder area.
- Optimized patient comfort and accurate reproducibility.

## Designed for dedicated MR Head Coil

DSPS-Prominent™ is designed to create optimal patient positioning inside the dedicated MR Head Coil for improved imaging quality during MRI procedures.

The system is compatible with Philips Ingenia 1.5T/3.0T MR-RT,
Ambition 1.5T MR-RT, Elition 3.0T MR-RT and Evolution 1.5T MR-RT
systems.\*