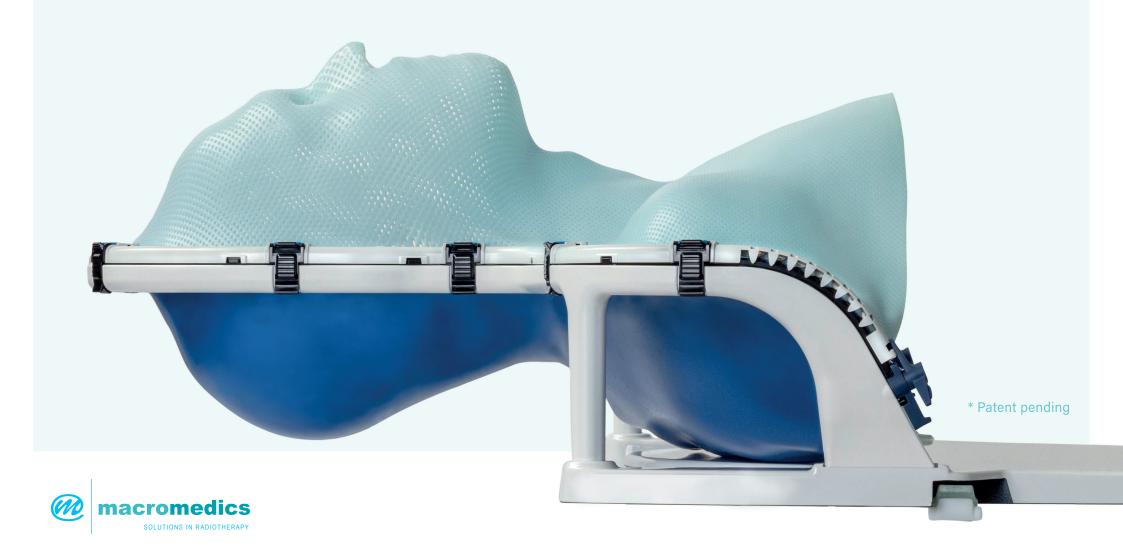

## DSPS-Prominent™

The next generation in head, neck and shoulder immobilization.

DSPS-*Prominent*™ is the latest advancement in the renowned Double Shell Positioning System (DSPS®) product line.

With its unique cantilevered frame and expansion of the treatment area to the full head, neck and shoulder region,

DSPS-*Prominent*™ offers personalized comfort and high treatment accuracy.

## **Clinical Advantages**

- High precision immobilization.
- Suitable for use with the dedicated MR Head Coil to ease imaging and workflow.
- Use of patented thermoplastic material with no shrinkage.
- The target area is expanded to the total head, neck and shoulder area.
- Optimized patient comfort and accurate reproducibility.