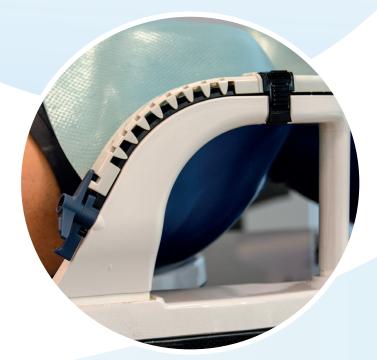

## **Clinical Advantages**

- High precision immobilization.
- Suitable for use with the dedicated MR Head Coil to ease imaging and workflow.
- Use of patented thermoplastic material with no shrinkage.
- The target area is expanded to the total head, neck and shoulder area.
- Optimized patient comfort and accurate reproducibility.

## Designed for dedicated MR Head Coil

DSPS-Prominent™ is designed to create optimal patient positioning inside the dedicated MR Head Coil for improved imaging quality during MRI procedures.

The system is compatible with Philips Ingenia 1.5T/3.0T MR-RT,
Ambition 1.5T MR-RT, Elition 3.0T MR-RT and Evolution 1.5T MR-RT
systems.\*