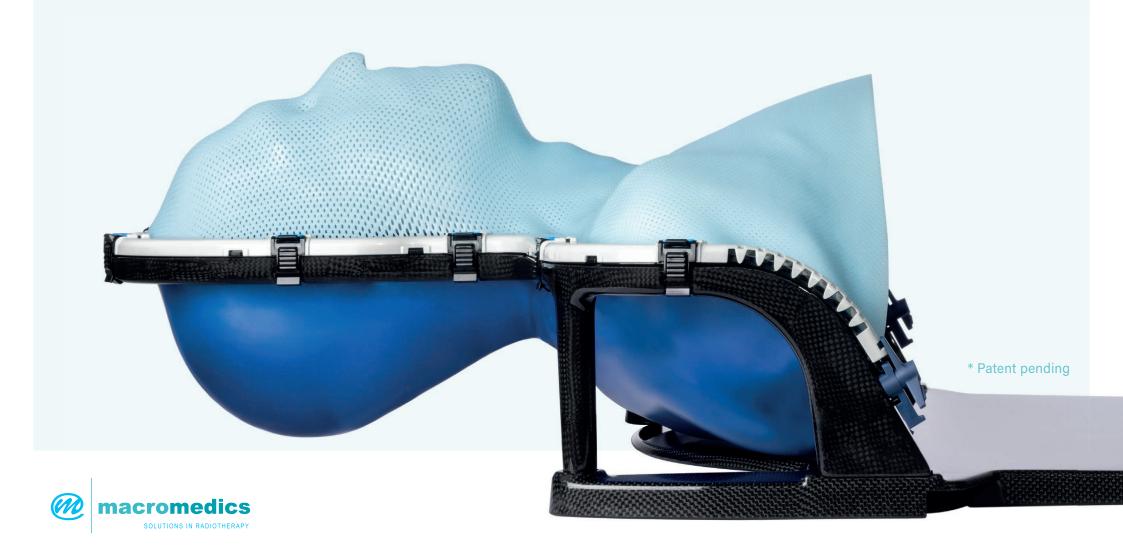

# DSPS-Prominent®

The next generation in head, neck and shoulder immobilization.

DSPS-Prominent® is the latest advancement in the renowned Double Shell Positioning System (DSPS®) product line.

With its unique cantilevered frame and expansion of the treatment area to the full head, neck and shoulder region,

DSPS-Prominent® offers personalized comfort and high treatment accuracy.

## DSPS-Prominent® baseplate

Following the launch of the MR Safe DSPS-Prominent® baseplate, MacroMedics is introducing the Carbon Fiber version.

#### Features include:

- Cantilevered frame which ensures 360° of freedom.
- 100% personalized patient positioning for the head, neck and shoulders.
- Lightweight and user-friendly.
- Sleek design which enables reference-frame compatibility.