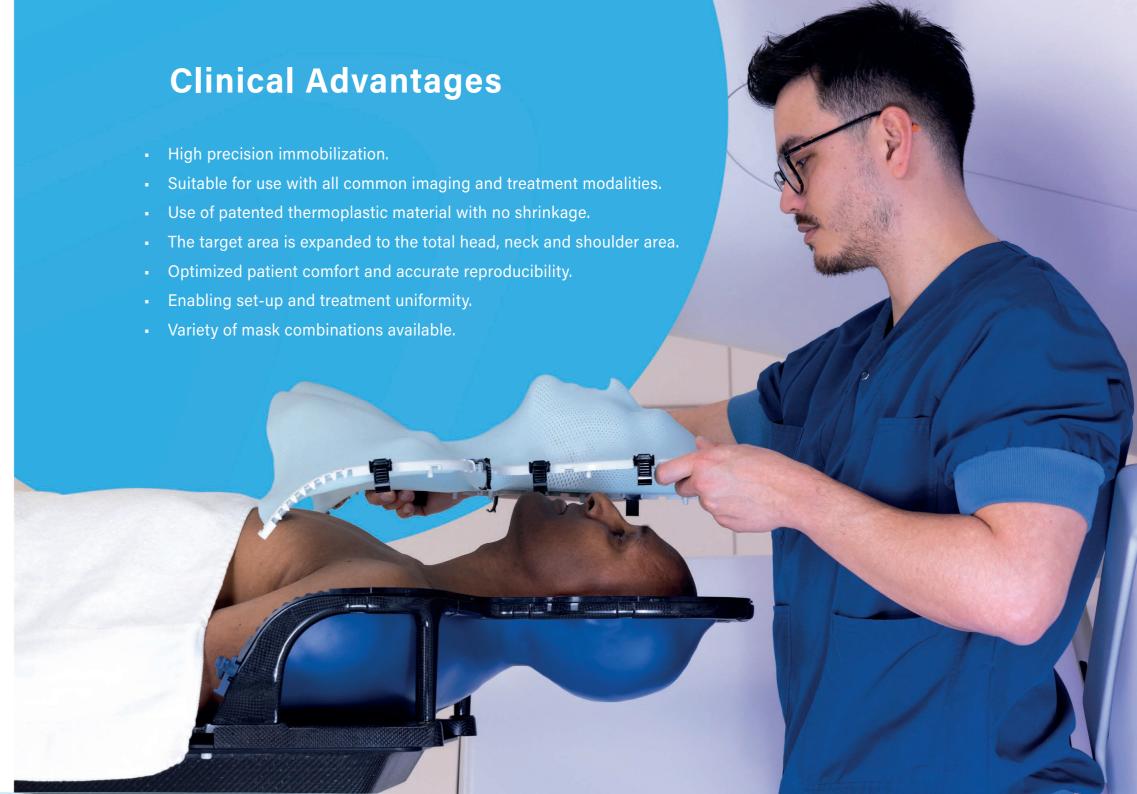

#### Features include:

- Cantilevered frame which ensures 360° of freedom.
- 100% personalized patient positioning for the head, neck and shoulders.
- Lightweight and user-friendly.
- Sleek design which enables reference-frame compatibility.

#### Masks

| 113890 | DSPS-Prominent® Mask, Head Only, Open Face, Long Hair, set of 5 |
|--------|-----------------------------------------------------------------|
| 113910 | DSPS-Prominent® Mask, Head Only, set of 5                       |
| 113920 | DSPS-Prominent® Mask, Head Only, Long Hair, set of 5            |
| 113940 | DSPS-Prominent® Mask, Head Only, Open Face, set of 5            |
| 113950 | DSPS-Prominent® Mask, Long Hair, Open Face, set of 5            |
| 113960 | DSPS-Prominent® Mask, set of 5                                  |
| 113970 | DSPS-Prominent® Mask, Open Face, set of 5                       |
| 113980 | DSPS-Prominent® Mask, Long Hair, set of 5                       |