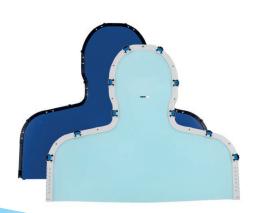

### **DSPS-**Prominent<sup>®</sup> Cradles

In addition to the DSPS-Prominent® Baseplate, various DSPS-Prominent® Cradles are available to dock to your existing MacroMedics solutions.

www.macromedics.com