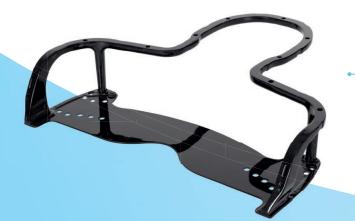

### **DSPS-**Prominent<sup>®</sup> Cradles

In addition to the DSPS-Prominent® Baseplate, various DSPS-Prominent® Cradles are available to dock to your existing MacroMedics solutions.

www.macromedics.com

#### Hardware

| 113120 | DSPS-Prominent® baseplate                          |
|--------|----------------------------------------------------|
| 113140 | DSPS-Prominent® Cradle for DSCP, S-Type & RealEase |
| 113150 | DSPS-Prominent® Cradle for DSCP, ExaFix            |
| 113190 | DSPS-Prominent® Cradle for ExaFix-5                |