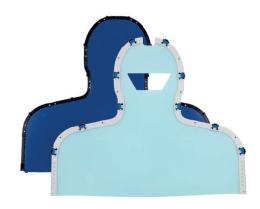

### **DSPS-**Prominent<sup>®</sup> Cradles

In addition to the DSPS-Prominent® Baseplate, various DSPS-Prominent® Cradles are available to dock to your existing MacroMedics solutions.

www.macromedics.com

#### Masks

| 113890 | DSPS-Prominent® Mask, Head Only, Open Face, Long Hair, set of 5 |
|--------|-----------------------------------------------------------------|
| 113910 | DSPS-Prominent® Mask, Head Only, set of 5                       |
| 113920 | DSPS-Prominent® Mask, Head Only, Long Hair, set of 5            |
| 113940 | DSPS-Prominent® Mask, Head Only, Open Face, set of 5            |
| 113950 | DSPS-Prominent® Mask, Long Hair, Open Face, set of 5            |
| 113960 | DSPS-Prominent® Mask, set of 5                                  |
| 113970 | DSPS-Prominent® Mask, Open Face, set of 5                       |
| 113980 | DSPS-Prominent® Mask, Long Hair, set of 5                       |