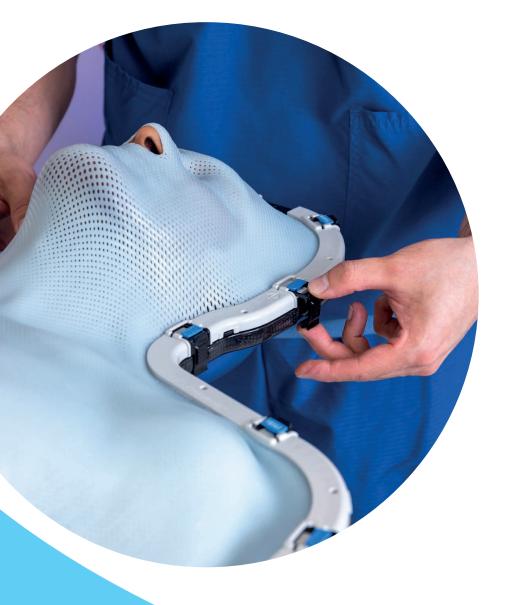

# DSPS-Prominent®

The next generation in head, neck and shoulder immobilization.

DSPS-Prominent® is the latest advancement in the renowned Double Shell Positioning System (DSPS®) product line.

With its unique cantilevered frame and expansion of the treatment area to the full head, neck and shoulder region,

DSPS-Prominent® offers personalized comfort and high treatment accuracy.

#### Features include:

- Cantilevered frame which ensures 360° of freedom.
- 100% personalized patient positioning for the head, neck and shoulders.
- Lightweight and user-friendly.
- Sleek design which enables reference-frame compatibility.