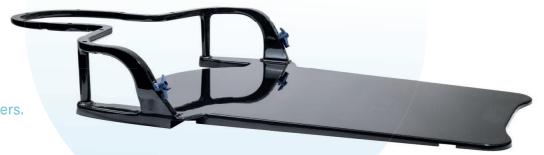

## DSPS-Prominent® baseplate

Following the launch of the MR Safe DSPS-Prominent® baseplate, MacroMedics is introducing the Carbon Fiber version.

#### Features include:

- Cantilevered frame which ensures 360° of freedom.
- 100% personalized patient positioning for the head, neck and shoulders.
- Lightweight and user-friendly.
- Sleek design which enables reference-frame compatibility.

#### Hardware

| 113120 | DSPS-Prominent® baseplate                          |
|--------|----------------------------------------------------|
| 113140 | DSPS-Prominent® Cradle for DSCP, S-Type & RealEase |
| 113150 | DSPS-Prominent® Cradle for DSCP, ExaFix            |
| 113190 | DSPS-Prominent® Cradle for ExaFix-5                |